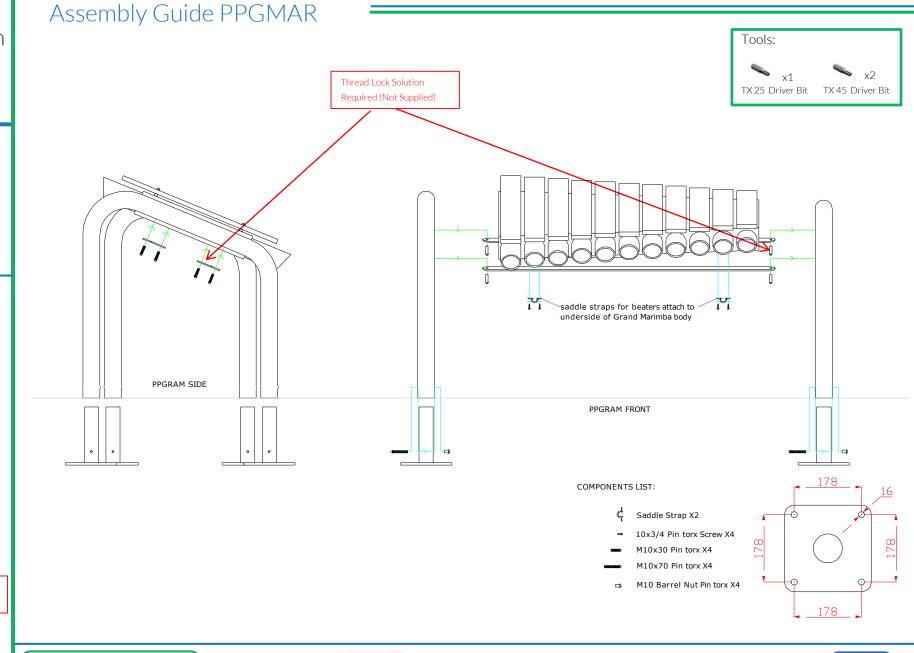

# Installation Instructions

- 1. Attach the steel legs to each end of the instrument with the M10x30 security screws. (See Assembly Guide)
- 2. Attach Surface Fixing posts to legs(1.2) (See Ground Fix Post Installation Sheet)
- 3.Locate Plate in desired location and mark holes to fix to desired surface.
- 4. Fix to Surface using recommended ground anchors not supplied
- 5. Make sure all fixings are covered and secure using cover caps provided
- **6**. Attach the 2 pairs of beater to the under side of the instrument

# Surface Fix Post Installation

Locate the Surface fix Plate into the leg of the instrument.

Fix instrument to Surface fix plate using M10 bolt and Barrel Nut and use **thread locking solution** to prevent fixings working loose.

Fix Surface Plate to the ground surface **Ground Anchors Not provided**cover fixings with caps provided