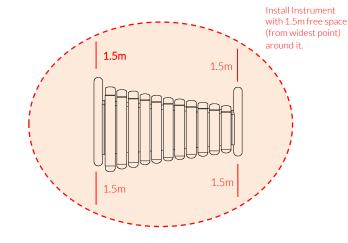

#### Surface Fixed

Grand Marimba Page 1 of 3

Instrument Components:

M10x30 Security Screw

Metric Conversion: 250mm/10" 400mm/16" 550mm/22" 850mm/33"

1.5m/59"