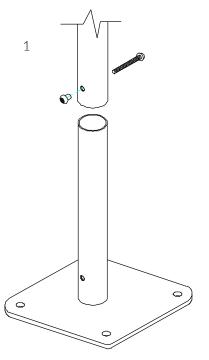

#### Surface Fixed

Grand Marimba Page 1 of 3

Instrument Components:

M10x30 Security Screw

Metric Conversion: 250mm/10" 400mm/16" 550mm/22" 850mm/33"

1.5m/59"

Weight of heaviest part 40kg (Grand Marimba)

Surface Fix Components: