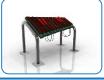

#### Surface Fixed

Grand Marimba Page 1 of 3

Instrument Components:

M10x30 Security Screw

Metric Conversion: 250mm/10" 400mm/16" 550mm/22" 850mm/33"

1.5m/59"

# Installation Instructions

- 1. Attach the steel legs to each end of the instrument with the M10x30 security screws. (See Assembly Guide)
- 2. Attach Surface Fixing posts to legs(1.2) (See Ground Fix Post Installation Sheet)
- 3.Locate Plate in desired location and mark holes to fix to desired surface.
- 4. Fix to Surface using recommended ground anchors not supplied
- 5. Make sure all fixings are covered and secure using cover caps provided
- **6**. Attach the 2 pairs of beater to the under side of the instrument

Weight of heaviest part 40kg (Grand Marimba)

Surface Fix Components: