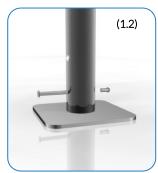

# Surface Fix Post Installation

Locate the Surface fix Plate into the leg of the instrument.

Fix instrument to Surface fix plate using M10 bolt and Barrel Nut and use **thread locking solution** to prevent fixings working loose.

Fix Surface Plate to the ground surface **Ground Anchors Not provided**cover fixings with caps provided