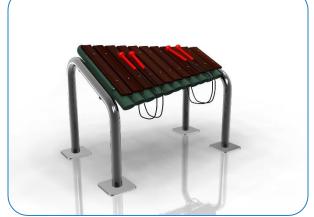

#### Surface Fixed

Grand Marimba Page 1 of 3

Instrument Components:

M10x30 Security Screw

Metric Conversion: 250mm/10" 400mm/16" 550mm/22" 850mm/33"

1.5m/59"

Weight of heaviest part 40kg (Grand Marimba)

Surface Fix Components: