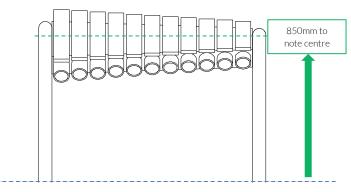

#### Surface Fixed

Grand Marimba Page 1 of 3

Instrument Components:

M10x30 Security Screw

Metric Conversion: 250mm/10" 400mm/16" 550mm/22" 850mm/33"

1.5m/59"