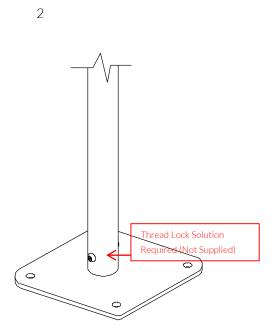

## Surface Fixed

Grand Marimba Page 2 of 3

Instrument Components:

M10x30 Security Screw

Secure Screw X4

Thread Lock Solution Required (Not Supplied)

Spares available from percussionplay.com or from your local distributor

# Surface Fix Post Installation

Locate the Surface fix Plate into the leg of the instrument.

Fix instrument to Surface fix plate using M10 bolt and Barrel Nut and use **thread locking solution** to prevent fixings working loose.