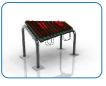

#### Surface Fixed

Grand Marimba Page 1 of 3

Instrument Components:

M10x30 Security Screw

Metric Conversion: 250mm/10" 400mm/16" 550mm/22" 850mm/33"

1.5m/59"

Weight of heaviest part 40kg (Grand Marimba)

Surface Fix Components: