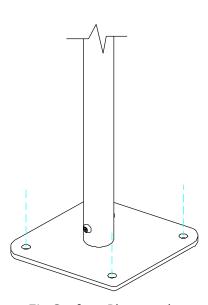

### Surface Fixed

Grand Marimba Page 3 of 3

Fix Surface Plate to the ground surface **Ground Anchors Not provided**cover fixings with caps provided