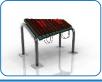

#### Surface Fixed

Grand Marimba Page 1 of 3

Instrument Components:

M10x30 Security Screw

Metric Conversion: 250mm/10" 400mm/16" 550mm/22" 850mm/33"

1.5m/59"

Weight of heaviest part 40kg (Grand Marimba)

Surface Fix Components: